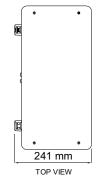

## **SPECIFICATION**

Frequency Response 55Hz to 400Hz Maximum Input Power400W peak Sensitivity 95dB @ 1W/1m Maximum SPL 115dB peak **Nominal Impedance** 4, 8, 16, or  $32\Omega$ Transducers 2 X 6" (152 mm) long throw weather resistant woofer Finish Black impact resistant structured coating Connector Push type terminal cable up to 4 sq.mm Enclosure 18 mm MDF vented enclosure Dimensions (H X W X D 290 mm X 235 mm X 450 mm (11.5" X 9.25" X 18") Net Weight 14.5 kg (32 lb) Packed Weight 16 kg (35.5 lb)