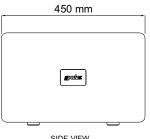

## **SPECIFICATION**

Frequency Response 55Hz to 400Hz Maximum Input Power400W peak Sensitivity 95dB @ 1W/1m Maximum SPL 115dB peak **Nominal Impedance** 4, 8, 16, or  $32\Omega$ Transducers 2 X 6" (152 mm) long throw weather resistant woofer Finish Black impact resistant structured coating Connector Push type terminal cable up to 4 sq.mm Enclosure 18 mm MDF vented enclosure Dimensions (H X W X D 290 mm X 235 mm X 450 mm (11.5" X 9.25" X 18") Net Weight 14.5 kg (32 lb) Packed Weight 16 kg (35.5 lb)

SIDE VIEW

**Pulz Electronics Ltd,** Plot 10A, Kailashpati, Veera Desai Road, Andheri (W) Mumbai - 400 053 India, Tel: 022 49702172 E-mail: <u>mumbai@pulz.co.in</u> www.pulz.co.in