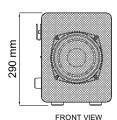

## **SPECIFICATION**

Frequency Response 55Hz to 400Hz Maximum Input Power400W peak Sensitivity 95dB @ 1W/1m Maximum SPL 115dB peak **Nominal Impedance** 4, 8, 16, or  $32\Omega$ Transducers 2 X 6" (152 mm) long throw weather resistant woofer Finish Black impact resistant structured coating Connector Push type terminal cable up to 4 sq.mm Enclosure 18 mm MDF vented enclosure Dimensions (H X W X D 290 mm X 235 mm X 450 mm (11.5" X 9.25" X 18") Net Weight 14.5 kg (32 lb) Packed Weight 16 kg (35.5 lb)