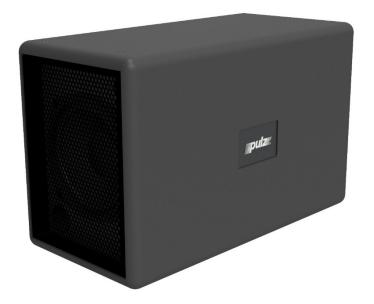

## SUB602P

SUB 602P is a compact yet powerful sub bass system with multiple application capabilities. The system is powered with two professional grade cast chassis 6" side firing woofers in a pushpush energy cancelling configuration.

The vented enclosure extends the usable frequency down to 55Hz with an impressive 115 dB SPL (peak).

The enclosure is made with 18mm MDF with strategic bracings and finished with an ultradurable, scratch resistant textured paint. The metal protective grill ensures safety of the drivers under adverse conditions.